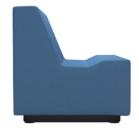

**520-70** 30"d x 30"w x 16"h

520-50 Armless Chair

520-20 Arm Chair

520-10 Settee

520-60 Corner Chair

520-80 Bench | Table

Ottoman

**Sky** 210