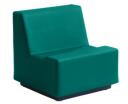

**520-70** 30"d x 30"w x 16"h

520-50 Armless Chair

520-20 Arm Chair

520-10 Settee

520-60 Corner Chair

520-80 Bench | Table

Ottoman

**Sky** 210

**Plum** 215

Leaf 220

Splash 225

Canyon 230

Burgundy 318

Huckleberry 403

Slate Blue 426

Sandstream 700