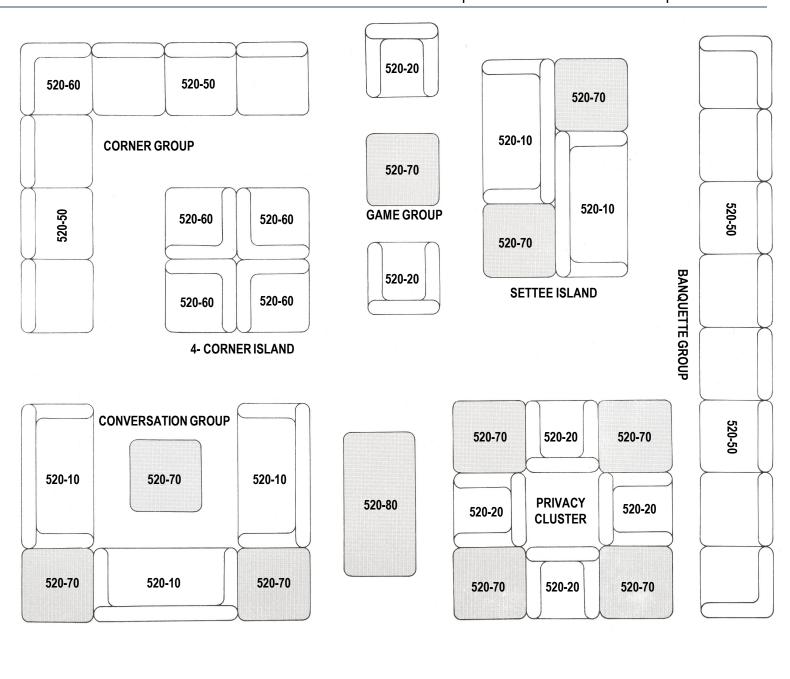

520-10 30"d x 54"w x 30"h 22.5" arm ht | 16" seat ht

**520-50** 30"d x 30"w x 30"h 16" seat ht

**520-55** 26"d x 25"w x 29.5"h 16.5" seat ht

520-20 30"d x 30"w x 30"h 22.5" arm ht | 16" seat ht

**520-60** 30"d x 30"w x 30"h 16" seat ht

**520-80** 30"d x 54"w x 16"h

Moduform's 520 series collection of modular and configurable lounge seating is perfect for environments that need:

- · Heavy and bulky furniture that is difficult to lift
- Ease of maintenance and cleanability
- · Contraband resistance
- · Ligature resistance
- Fluid, puncture and scratch resilient
- · Seamless and high-impact
- · Modular design that can be arranged into different groupings
- · Foam filled and soft for comfort

**520-70** 30"d x 30"w x 16"h

520-50 Armless Chair

520-20 Arm Chair

520-10 Settee

520-60 Corner Chair

520-80 Bench | Table

Ottoman

**Sky** 210

## Standard Features:

- Grade 7 is 200 mils | Grade 9 is 250 mils thick
- · Rotationally molded seamless vinyl
- Roto vinyl is seamless without springs, frames, exposed edges or hard surfaces
- Easily cleaned with steam, bleach-based and other detergents
- Polyvinyl Chloride is fully pigmented resulting in homogeneous color
- Interior is pressure molded, high-resiliency, one-piece flexible foam
- Base is rigid, high-impact plastic with perimeter gasket
- · Meets Cal TB 133