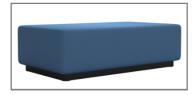

**520-80** 30"d x 54"w x 16"h

Moduform's 520 series collection of modular and configurable lounge seating is perfect for environments that need:

- · Heavy and bulky furniture that is difficult to lift
- Ease of maintenance and cleanability
- · Contraband resistance
- · Ligature resistance
- Fluid, puncture and scratch resilient
- · Seamless and high-impact
- · Modular design that can be arranged into different groupings
- · Foam filled and soft for comfort

**520-70** 30"d x 30"w x 16"h

520-50 Armless Chair

520-20 Arm Chair

520-10 Settee

520-60 Corner Chair

520-80 Bench | Table

Ottoman

**Sky** 210