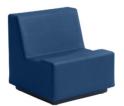

**520-70** 30"d x 30"w x 16"h

520-50 Armless Chair

520-20 Arm Chair

520-10 Settee

520-60 Corner Chair

520-80 Bench | Table

Ottoman

**Sky** 210