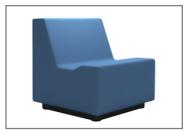

520-10 30"d x 54"w x 30"h 22.5" arm ht | 16" seat ht

**520-50** 30"d x 30"w x 30"h 16" seat ht

**520-55** 26"d x 25"w x 29.5"h 16.5" seat ht

520-20 30"d x 30"w x 30"h 22.5" arm ht | 16" seat ht

**520-60** 30"d x 30"w x 30"h 16" seat ht

**520-70** 30"d x 30"w x 16"h

520-50 Armless Chair

520-20 Arm Chair

520-10 Settee

520-60 Corner Chair

520-80 Bench | Table

Ottoman

**Sky** 210