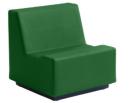

**520-70** 30"d x 30"w x 16"h

520-50 Armless Chair

520-20 Arm Chair

520-10 Settee

520-60 Corner Chair

520-80 Bench | Table

Ottoman

**Sky** 210

**Plum** 215

Leaf 220

Splash 225

Canyon 230

Burgundy 318

Huckleberry 403

Slate Blue 426

Sandstream 700