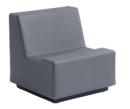

**520-70** 30"d x 30"w x 16"h

520-50 Armless Chair

520-20 Arm Chair

520-10 Settee

520-60 Corner Chair

520-80 Bench | Table

Ottoman

**Sky** 210