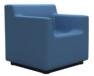

520-10 30"d x 54"w x 30"h 22.5" arm ht | 16" seat ht

**520-50** 30"d x 30"w x 30"h 16" seat ht

**520-55** 26"d x 25"w x 29.5"h 16.5" seat ht

520-20 30"d x 30"w x 30"h 22.5" arm ht | 16" seat ht

**520-60** 30"d x 30"w x 30"h 16" seat ht

**520-70** 30"d x 30"w x 16"h

520-50 Armless Chair

520-20 Arm Chair

520-10 Settee

520-60 Corner Chair

520-80 Bench | Table

Ottoman

**Sky** 210