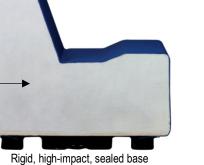

520 is filled with a pressure molded, two part, high resiliency flexible foam that, while it cures, bonds to the interior skin of our lounge furniture. The exterior polyvinyl chloride surface is either 200 mils or 250 mils thick, seamless and leather textured. There no frames, no springs, no hard edges. This offers greater comfort, safety, security and the ability to clean with steam, mild detergents or bleach-based cleaners that aiding in the control of blood borne pathogens. The base is one-piece molded high-impact plastic and includes a full perimeter gasket to prevent fluid access.

## Standard Features:

- Grade 7 is 200 mils | Grade 9 is 250 mils thick
- · Rotationally molded seamless vinyl
- Roto vinyl is seamless without springs, frames, exposed edges or hard surfaces
- Easily cleaned with steam, bleach-based and other detergents
- Polyvinyl Chloride is fully pigmented resulting in homogeneous color
- Interior is pressure molded, high-resiliency, one-piece flexible foam
- Base is rigid, high-impact plastic with perimeter gasket
- · Meets Cal TB 133