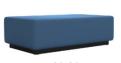

**520-80** 30"d x 54"w x 16"h

Moduform's 520 series collection of modular and configurable lounge seating is perfect for environments that need:

- · Heavy and bulky furniture that is difficult to lift
- Ease of maintenance and cleanability
- · Contraband resistance
- · Ligature resistance
- Fluid, puncture and scratch resilient
- · Seamless and high-impact
- · Modular design that can be arranged into different groupings
- · Foam filled and soft for comfort