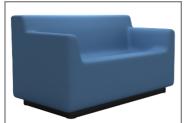

520-10 30"d x 54"w x 30"h 22.5" arm ht | 16" seat ht

**520-50** 30"d x 30"w x 30"h 16" seat ht

**520-55** 26"d x 25"w x 29.5"h 16.5" seat ht

520-20 30"d x 30"w x 30"h 22.5" arm ht | 16" seat ht

**520-60** 30"d x 30"w x 30"h 16" seat ht

**520-70** 30"d x 30"w x 16"h

520-50 Armless Chair

520-20 Arm Chair

520-10 Settee

520-60 Corner Chair

520-80 Bench | Table

Ottoman

**Sky** 210