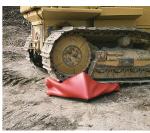

520 is filled with a pressure molded, two part, high resiliency flexible foam that, while it cures, bonds to the interior skin of our lounge furniture. The exterior polyvinyl chloride surface is either 200 mils or 250 mils thick, seamless and leather textured. There no frames, no springs, no hard edges. This offers greater comfort, safety, security and the ability to clean with steam, mild detergents or bleach-based cleaners that aiding in the control of blood borne pathogens. The base is one-piece molded high-impact plastic and includes a full perimeter gasket to prevent fluid access.