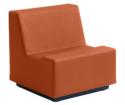

**520-70** 30"d x 30"w x 16"h

520-50 Armless Chair

520-20 Arm Chair

520-10 Settee

520-60 Corner Chair

520-80 Bench | Table

Ottoman

**Sky** 210

**Plum** 215

Leaf 220

Splash 225

Canyon 230

Burgundy 318

Huckleberry 403

Slate Blue 426

Sandstream 700