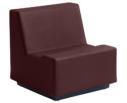

**520-70** 30"d x 30"w x 16"h

520-50 Armless Chair

520-20 Arm Chair

520-10 Settee

520-60 Corner Chair

520-80 Bench | Table

Ottoman

**Sky** 210

Flannel Grey 845

Black 900

Colors are digital representations and may not exactly match actual product. Color chips are available upon request.

High-resiliency foam