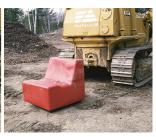

520 is filled with a pressure molded, two part, high resiliency flexible foam that, while it cures, bonds to the interior skin of our lounge furniture. The exterior polyvinyl chloride surface is either 200 mils or 250 mils thick, seamless and leather textured. There no frames, no springs, no hard edges. This offers greater comfort, safety, security and the ability to clean with steam, mild detergents or bleach-based cleaners that aiding in the control of blood borne pathogens. The base is one-piece molded high-impact plastic and includes a full perimeter gasket to prevent fluid access.