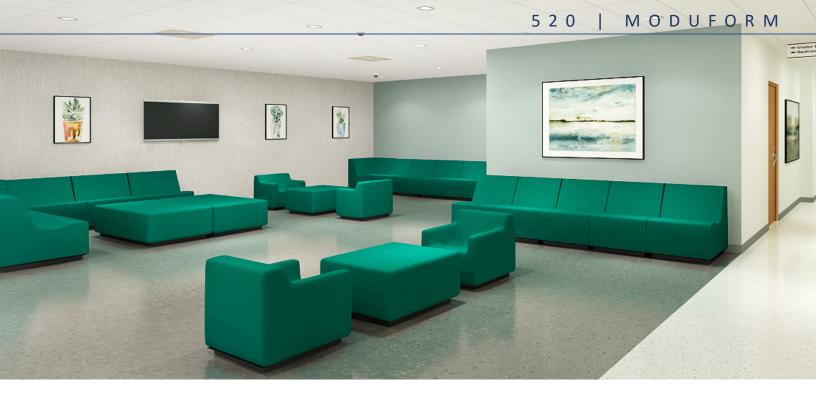

520-10 30"d x 54"w x 30"h 22.5" arm ht | 16" seat ht

**520-50** 30"d x 30"w x 30"h 16" seat ht

**520-55** 26"d x 25"w x 29.5"h 16.5" seat ht

520-20 30"d x 30"w x 30"h 22.5" arm ht | 16" seat ht

**520-60** 30"d x 30"w x 30"h 16" seat ht

**520-80** 30"d x 54"w x 16"h

Moduform's 520 series collection of modular and configurable lounge seating is perfect for environments that need:

- · Heavy and bulky furniture that is difficult to lift
- Ease of maintenance and cleanability
- · Contraband resistance
- · Ligature resistance
- Fluid, puncture and scratch resilient
- · Seamless and high-impact
- · Modular design that can be arranged into different groupings
- · Foam filled and soft for comfort

520 is filled with a pressure molded, two part, high resiliency flexible foam that, while it cures, bonds to the interior skin of our lounge furniture. The exterior polyvinyl chloride surface is either 200 mils or 250 mils thick, seamless and leather textured. There no frames, no springs, no hard edges. This offers greater comfort, safety, security and the ability to clean with steam, mild detergents or bleach-based cleaners that aiding in the control of blood borne pathogens. The base is one-piece molded high-impact plastic and includes a full perimeter gasket to prevent fluid access.

## Standard Features:

- Grade 7 is 200 mils | Grade 9 is 250 mils thick
- · Rotationally molded seamless vinyl
- Roto vinyl is seamless without springs, frames, exposed edges or hard surfaces
- Easily cleaned with steam, bleach-based and other detergents
- Polyvinyl Chloride is fully pigmented resulting in homogeneous color
- Interior is pressure molded, high-resiliency, one-piece flexible foam
- Base is rigid, high-impact plastic with perimeter gasket
- · Meets Cal TB 133