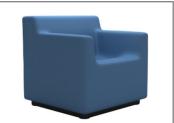

520-10 30"d x 54"w x 30"h 22.5" arm ht | 16" seat ht

**520-50** 30"d x 30"w x 30"h 16" seat ht

**520-55** 26"d x 25"w x 29.5"h 16.5" seat ht

520-20 30"d x 30"w x 30"h 22.5" arm ht | 16" seat ht

**520-60** 30"d x 30"w x 30"h 16" seat ht

**520-80** 30"d x 54"w x 16"h

Moduform's 520 series collection of modular and configurable lounge seating is perfect for environments that need:

- · Heavy and bulky furniture that is difficult to lift
- Ease of maintenance and cleanability
- · Contraband resistance
- · Ligature resistance
- Fluid, puncture and scratch resilient
- · Seamless and high-impact
- · Modular design that can be arranged into different groupings
- · Foam filled and soft for comfort

**520-70** 30"d x 30"w x 16"h

520-50 Armless Chair

520-20 Arm Chair

520-10 Settee

520-60 Corner Chair

520-80 Bench | Table

Ottoman

**Sky** 210