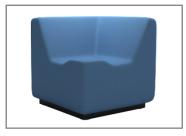

520-10 30"d x 54"w x 30"h 22.5" arm ht | 16" seat ht

**520-50** 30"d x 30"w x 30"h 16" seat ht

**520-55** 26"d x 25"w x 29.5"h 16.5" seat ht

520-20 30"d x 30"w x 30"h 22.5" arm ht | 16" seat ht

**520-60** 30"d x 30"w x 30"h 16" seat ht

**520-70** 30"d x 30"w x 16"h

520-50 Armless Chair

520-20 Arm Chair

520-10 Settee

520-60 Corner Chair

520-80 Bench | Table

Ottoman

**Sky** 210