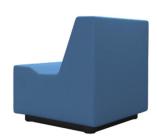

**520-70** 30"d x 30"w x 16"h

520-50 Armless Chair

520-20 Arm Chair

520-10 Settee

520-60 Corner Chair

520-80 Bench | Table

Ottoman

**Sky** 210