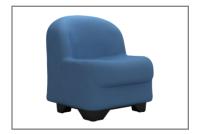

520-10 30"d x 54"w x 30"h 22.5" arm ht | 16" seat ht

**520-50** 30"d x 30"w x 30"h 16" seat ht

**520-55** 26"d x 25"w x 29.5"h 16.5" seat ht

520-20 30"d x 30"w x 30"h 22.5" arm ht | 16" seat ht

**520-60** 30"d x 30"w x 30"h 16" seat ht

**520-70** 30"d x 30"w x 16"h

520-50 Armless Chair

520-20 Arm Chair

520-10 Settee

520-60 Corner Chair

520-80 Bench | Table

Ottoman

**Sky** 210